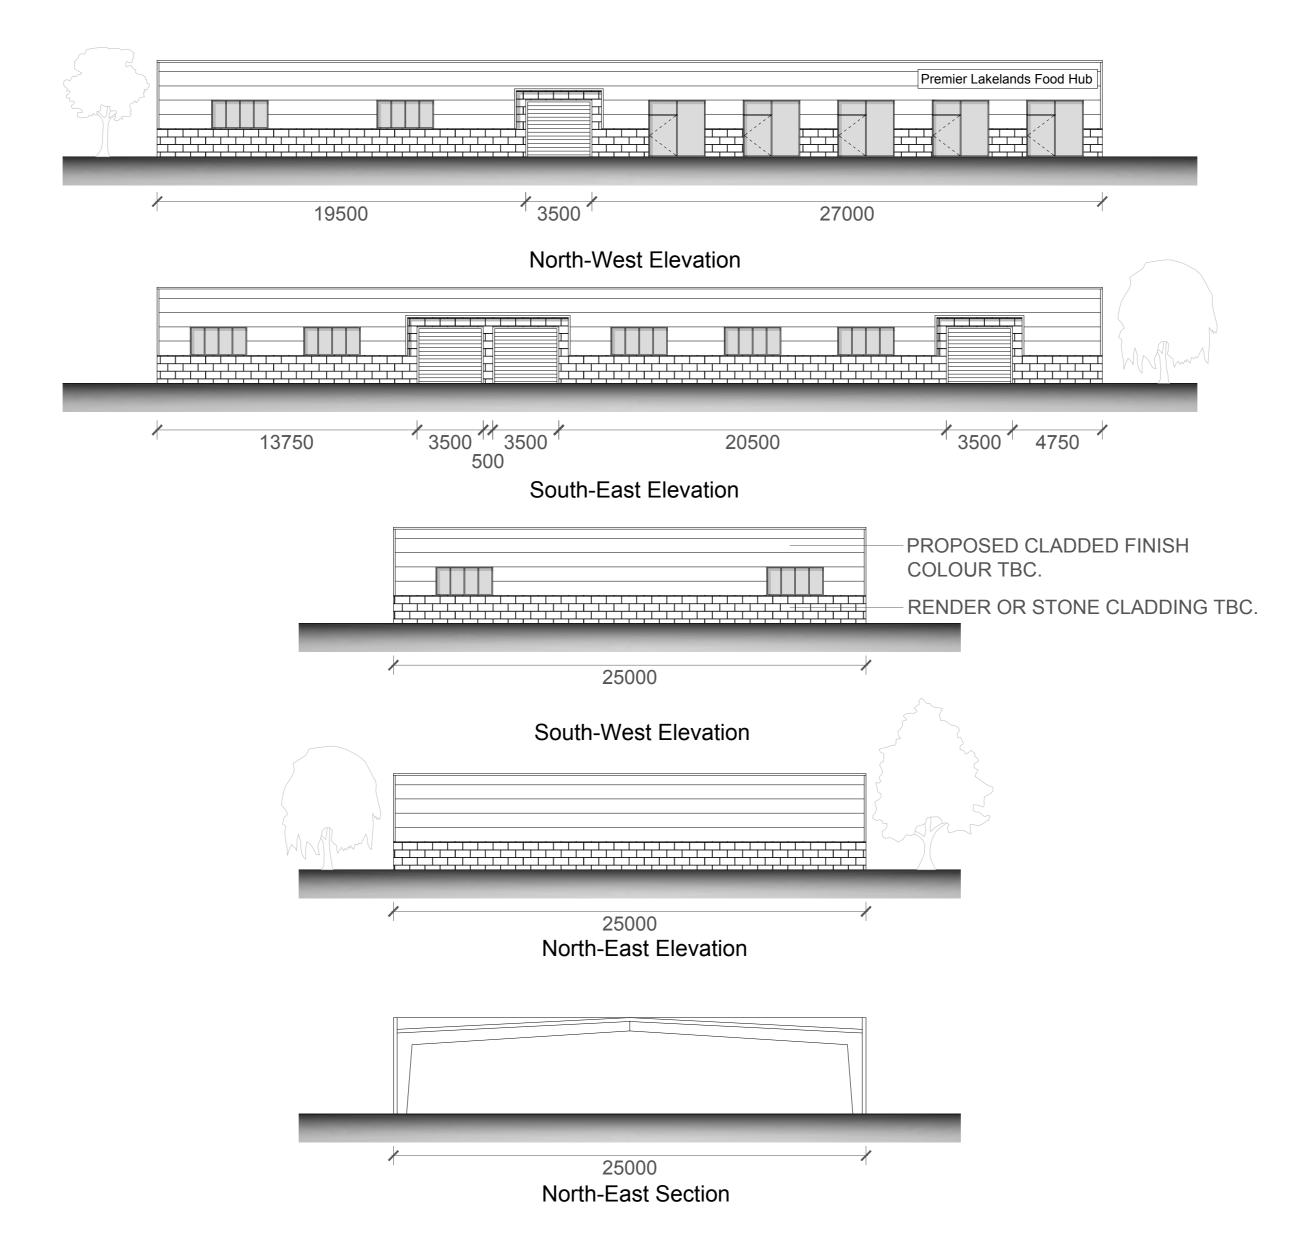

## 1. PROPOSED ELEVATIONS & SECTION BUILDING B

| Drawn By: RS   | Issue   | Description | Date | Notes:                                                                                                                                  |
|----------------|---------|-------------|------|-----------------------------------------------------------------------------------------------------------------------------------------|
| Checked By: RS | First   | Preliminary | -    | Do not scale from drawings.                                                                                                             |
|                | 1 11 21 | ,           |      | All discrepancies to be reported to the architect immidiately.  All dimensions to be verified by contractor on site prior to any works. |
|                |         |             |      |                                                                                                                                         |

| Scale @ A2                                   | Project Number          | Drawing Title                    |
|----------------------------------------------|-------------------------|----------------------------------|
| 1:200                                        | 19.01                   | Proposed Elev. & Sec. Building B |
| Issue Date                                   | Client                  | Drawing Number                   |
| September 2019                               | Longford County Council | 18.01.01                         |
| Status                                       | Project Address         | Drawing Revision                 |
| PLANNING PURPOSES Knock, Lanesboro, Longford |                         | First                            |